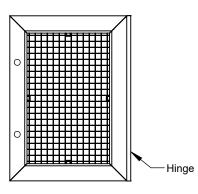

## HINGE ORIENTATION

- □ HL Hinge Parallel to Long Dimension
- □ HS Hinge Parallel to Short Dimension
- LATCH-ONLY No Hinge, Latches Parallel to Long Dimension