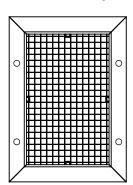

### FILTER HEIGHT:

□ 1 - Frame accepts 1" filter

□ 2 - Frame accepts 2" filter