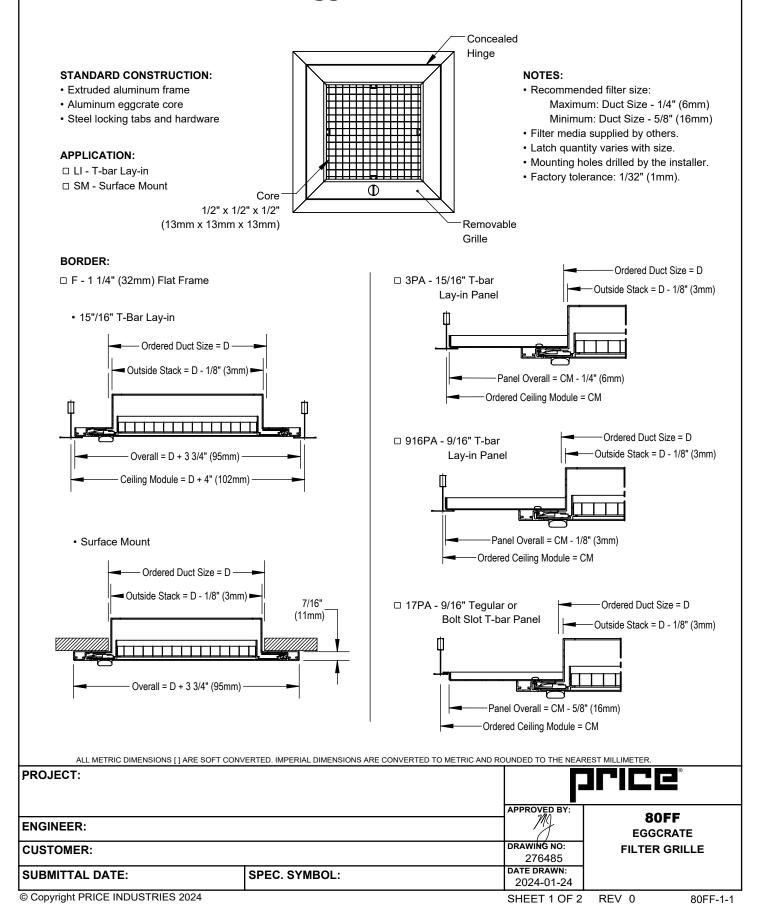

## HINGE ORIENTATION

- □ HL Hinge Parallel to Long Dimension
- □ HS Hinge Parallel to Short Dimension
- LATCH-ONLY No Hinge, Latches Parallel to Long Dimension